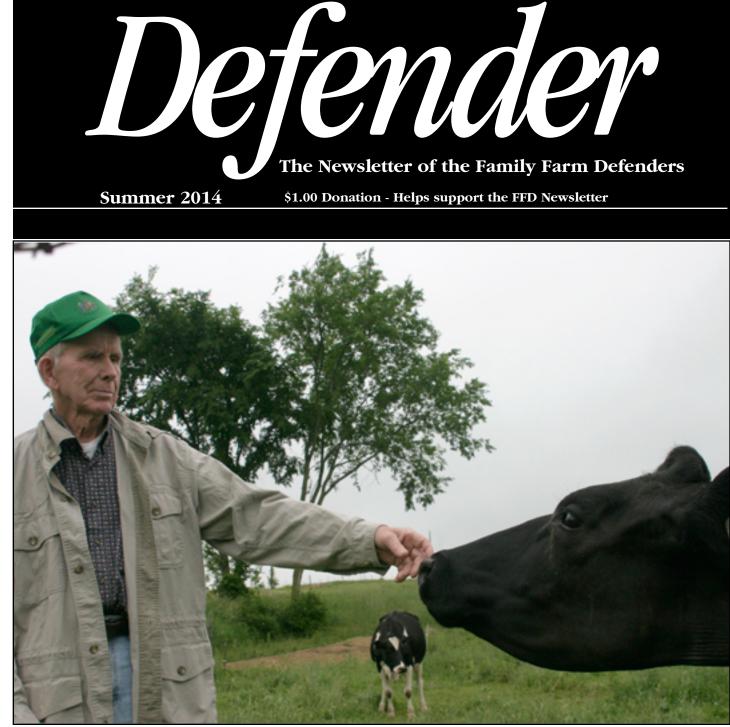

**Tributes and Remembrances** JOHN KINSMAN 1927-2014 Family Farmer, Organic Grower, Dairy Producer Activist for Peace, Justice and Food Sovereignty Founder and President of Family Farm Defenders 1994-2014